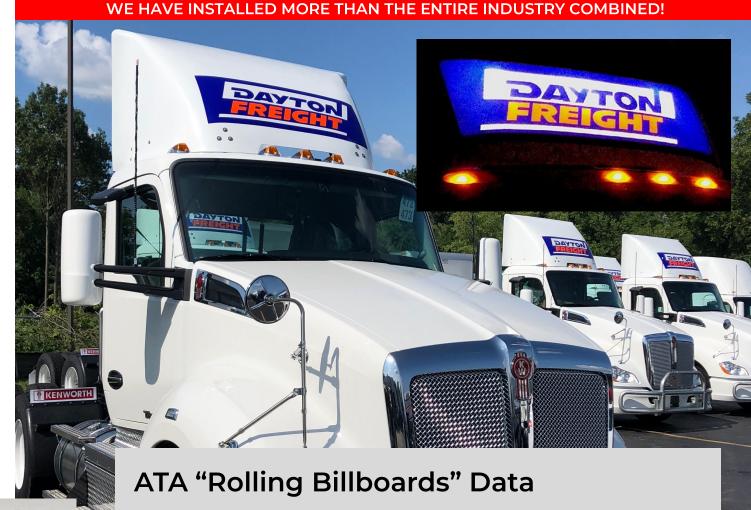

## Airodyne's Backlit LED Logo Lightboxes

## DOUBLE YOUR FLEET SIGHTINGS!

## **Features**

- Sealed lightbox glassed to rear of fairing during manufacturing process
- Translucent front provides smooth seamless surface for decal
- Decal material looks like standard vinyl during daylight
- Largest and Brightest in Industry
- Customized by Logo Shape & Size
- Heavy-Truck LED lamps OEM warrantied
- Round LED lamps are grommetmounted for easy access
- Available with 1, 2, 3 or 4 lamps powered by our custom wire harness

- 81% of those sightings are the fronts of trucks
- At 100,000 miles per year, each truck is seen 10 million times annually!